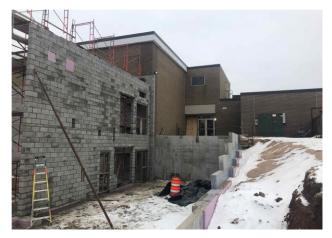

## School District of Manawa

Continued masonry at Addition C

Installed blocking at Addition C Restrooms

Continued electrical rough-in at Addition C

Installed ductwork in Addition C

## **Update**

Fire wall and elevator shaft masonry work in Addition A advanced this week in anticipation of steel erection. Steel stud framing, cabinetry blocking, and electrical & mechanical rough-ins continued in Addition C. Exterior spray foam insulation was applied at Addition C.