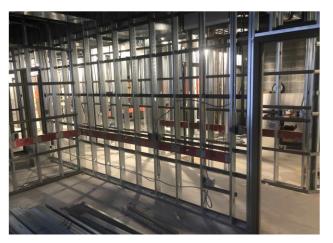

## School District of Manawa

Continued masonry at Addition C

Installed blocking at Addition C Restrooms

Continued electrical rough-in at Addition C

Installed ductwork in Addition C

## **Update**

Fire wall and elevator shaft masonry work in Addition A advanced this week in anticipation of steel erection. Steel stud framing, cabinetry blocking, and electrical & mechanical rough-ins continued in Addition C. Exterior spray foam insulation was applied at Addition C.