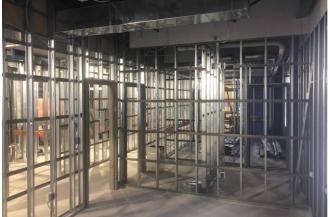

## School District of Manawa

Continued masonry at Addition C

Installed blocking at Addition C Restrooms

Continued electrical rough-in at Addition C

Installed ductwork in Addition C

## **Update**

Fire wall and elevator shaft masonry work in Addition A advanced this week in anticipation of steel erection. Steel stud framing, cabinetry blocking, and electrical & mechanical rough-ins continued in Addition C. Exterior spray foam insulation was applied at Addition C.