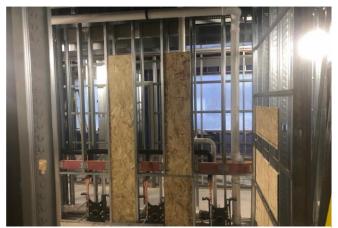

## School District of Manawa

Continued masonry at Addition C

Installed blocking at Addition C Restrooms

Continued electrical rough-in at Addition C

Installed ductwork in Addition C

## **Update**

Fire wall and elevator shaft masonry work in Addition A advanced this week in anticipation of steel erection. Steel stud framing, cabinetry blocking, and electrical & mechanical rough-ins continued in Addition C. Exterior spray foam insulation was applied at Addition C.